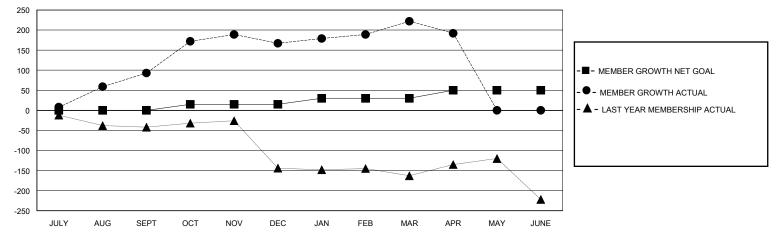

## MONTHLY MEMBERSHIP PROGRESS REPORT

District 301 B1

Results as of: 4/30/2024

| GMT:                  |               |           | GMT CA        |                       |                        |                                                                                                                                                 |                                                   |  |
|-----------------------|---------------|-----------|---------------|-----------------------|------------------------|-------------------------------------------------------------------------------------------------------------------------------------------------|---------------------------------------------------|--|
|                       | Club          | S         |               | NES GMT CA<br>Members |                        |                                                                                                                                                 |                                                   |  |
| RESULTS FOR 2023-2024 |               |           |               | RESULTS FOR 2023-2024 |                        |                                                                                                                                                 |                                                   |  |
| QUARTER               | NEW CLUB GOAL | NEW CLUBS | DROPPED CLUBS | QUARTER               | BER GROWTH NET<br>GOAL | MEMBER GROWTH<br>ACTUAL                                                                                                                         | DROPPED<br>MEMBERS ACTUA<br>(including transfers) |  |
| JULY/AUG/SEPT         | 1             | 2         | 0             | JULY/AUG/SEPT         | 0                      | 135                                                                                                                                             | 40                                                |  |
| OCT/NOV/DEC           | 0             | 1         | 0             | OCT/NOV/DEC           | 15                     | 122                                                                                                                                             | 45                                                |  |
| JAN/FEB/MAR           | 2             | 0         | 0             | JAN/FEB/MAR           | 15                     | 69                                                                                                                                              | 11                                                |  |
| APR/MAY/JUNE          | 1             | 0         | 1             | APR/MAY/JUNE          | 20                     | 6                                                                                                                                               | 23                                                |  |
| 3.5                   |               |           | L NEW CLUBS C |                       |                        | [                                                                                                                                               |                                                   |  |
| 3<br>2.5<br>2<br>1.5  |               |           | •             |                       |                        | <ul> <li>■ - CURRENT YEAR GOALS FOR NEW CLUBS</li> <li>• ● - CURRENT YEAR ACTUAL NEW CLUBS</li> <li>• ▲ - LAST YEAR ACTUAL NEW CLUBS</li> </ul> |                                                   |  |
| 0.5                   | • •           |           |               |                       |                        |                                                                                                                                                 |                                                   |  |

JAN

FEB

MAR

APR

MAY

JUNE

DEC

NOV

OCT

| DROPPED CLUBS: 1 |     | 31 CLUBS OF 44 ADDED 1 OR MORE | GENDER DISTRIBUTION        |              |     |
|------------------|-----|--------------------------------|----------------------------|--------------|-----|
|                  |     | NEW MEMBERS                    | MALE                       | 547 (43.00%) |     |
|                  |     |                                | FEMALE                     | 724 (56.92%) |     |
| DROPPED MEMBERS  |     |                                |                            |              |     |
| DECEASED         | 6   | CLICK HERE FOR CUMULATIVE      | TOTAL FAMILY UNIT MEMBERS  |              | 365 |
| CLUB CANCELLED   | 15  | MEMBERSHIP DATA                | FAMILY MEMBERS PAYING HALF |              | 210 |
| OTHER            | 98  |                                |                            |              | 216 |
| TOTAL            | 119 |                                |                            |              |     |

0

JULY

AUG

SEPT

© Copyright 2024, Lions Clubs International, All Rights Reserved.